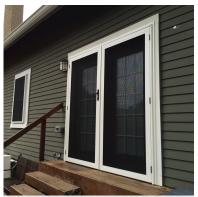

Burglary Protection

Anti-cut, stainless steel mesh protects your home from burglary and damage.

Our pet-safe screens keep your pets safe inside and wildlife including bugs out.

Up to 59% attenuation of radiant heat reducing the spread of wildfire to your home or business.

## **Authorized Crimsafe Dealer**

Entry Doors French Doors Sliding Doors Windows Enclosures Commercial